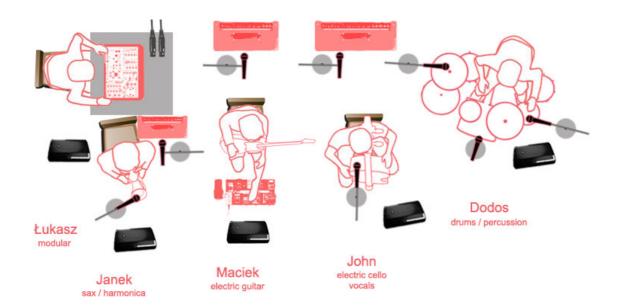

## Deviant Blues band rider

| Band   | Instrument(s)             | Equipment    | Equipment                | Furniture                                                      |
|--------|---------------------------|--------------|--------------------------|----------------------------------------------------------------|
| Member |                           | used         | needed                   | needed                                                         |
| John   | Vocals, electric          | Amp, effects | Vocal mic,               | Chair                                                          |
|        | violoncello               |              | amp mic                  |                                                                |
| Maciek | Electric guitar           | Amp, effects | Amp mic                  | Chair                                                          |
| Janek  | Saxophone,                | Amp (for     | Amp mic,                 | Chair                                                          |
|        | harmonica                 | harmonica),  | Standing mic             |                                                                |
|        |                           | effects      | for sax                  |                                                                |
| Łukasz | Modular synth             |              | 2 XLR cables<br>to board | Table min. 80x100 cm, normal height, stable construction Chair |
| Dodos  | Drum set, hand percussion |              | Drum mics                |                                                                |